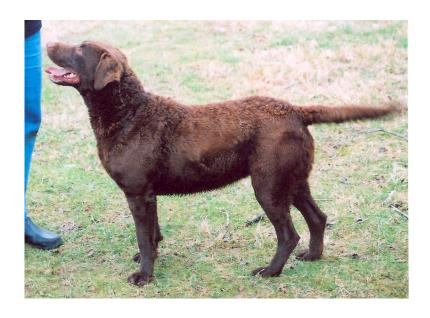

### CH MEADOWOODS HOME OF THE BRAVE MH UD AX WDQ\*\*

Brave was an eager to please dog whether he was training for Hunt Tests, agility, or Obedience trials. He was 23  $^{3}$ 4 inches and 83 pounds.

HE SIRED WELL-CONFORMED AND TALENTED OFFSPRING, MULTIPLE GROUP PLACERS INCLUDING A OWNER HANDLED GROUP 1 FEMALE.