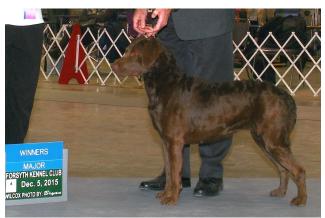

### POND HOLLOW TINTAGEL

Legend Is dark brown and  $21\,\%$  inches and 67 pounds. She has a coarse tightly waved coat with thick undercoat. Her dam is a daughter of the #5 sire all-time and a maternal grand-daughter to ACC BISS/group winning Ch Pond Hollow Morocco.