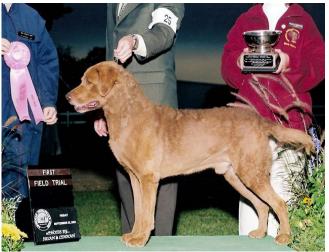

### CH MEADOWOODS HOME OF THE BRAVE MH UD AX WDQ\*\*

Brave was an eager to please dog whether he was training for Hunt Tests, agility, or Obedience trials. He was 23  $^{3}$ 4 inches and 83 pounds.

HE SIRED WELL-CONFORMED AND TALENTED OFFSPRING, MULTIPLE GROUP PLACERS INCLUDING A OWNER HANDLED GROUP 1 FEMALE.