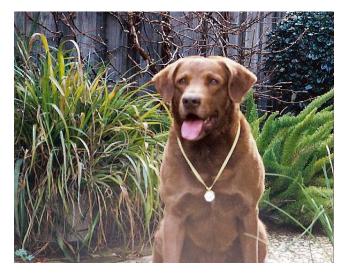

### Introducing...... CH DEL BRAVE A KNIGHT'S TALE MH WD

JOUST SHARES HIS TIME BETWEEN PA AND NC. FOR STUD TO APPROVED FEMALES. HE WILL BE AVAILABLE AT NEAREST LOCATION FOR A NATURAL MATING TO YOUR FEMALE. FRESH CHILLED AND FROZEN SEMEN AVAILABLE.

Completed his Master Hunt test title in November 2015. Joust is an affectionate, Good natured boy who knows where all the BIRDS are.

DOB - NOVEMBER 22, 2009.

Terrific bone and substance on a  $24 \frac{1}{2}$  inch and 90 pound frame. Great personality and temperament. Joust produces well-coated puppies with broad heads and nice earsets.