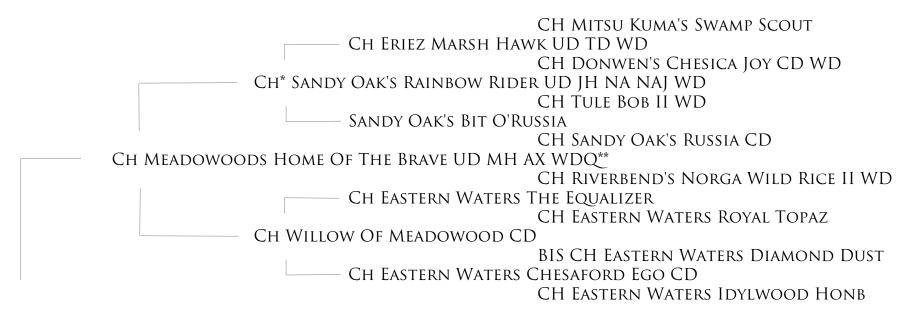

HE WAS BRED BY DYANE BALDWIN OF POND HOLLOW TO HER POND HOLLOW TINTAGEL USING FROZEN SEMEN FROM CH MEADOWOODS HOME OF THE BRAVE MH UD AX WDQ\*\* OF DEL BRAVE CHESAPEAKES.

JOUST IS OFA HIPS GOOD, ELBOWS NORMAL, EYES NORMAL, PRA B, EIC AND DM CLEAR BY PARENTAGE. CARDIAC NORMAL.

### CH MEADOWOODS HOME OF THE BRAVE MH UD AX WDQ\*\*

Brave was an eager to please dog whether he was training for Hunt Tests, agility, or Obedience trials. He was 23  $^{3}$ 4 inches and 83 pounds.

HE SIRED WELL-CONFORMED AND TALENTED OFFSPRING, MULTIPLE GROUP PLACERS INCLUDING A OWNER HANDLED GROUP 1 FEMALE.