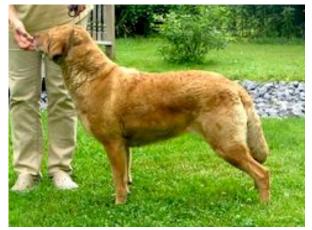

### CH MEADOWOODS HOME OF THE BRAVE MH UD AX WDQ\*\*

Brave was an eager to please dog whether he was training for Hunt Tests, agility, or Obedience trials. He was 23  $^{3}$ 4 inches and 83 pounds.

HE SIRED WELL-CONFORMED AND TALENTED OFFSPRING, MULTIPLE GROUP PLACERS INCLUDING A OWNER HANDLED GROUP 1 FEMALE.