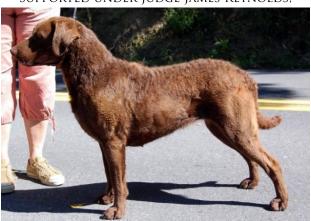

### POND HOLLOW TINTAGEL

Legend Is dark brown and  $21\,\%$  inches and 67 pounds. She has a coarse tightly waved coat with thick undercoat. Her dam is a daughter of the #5 sire all-time and a maternal grand-daughter to ACC BISS/group winning Ch Pond Hollow Morocco.