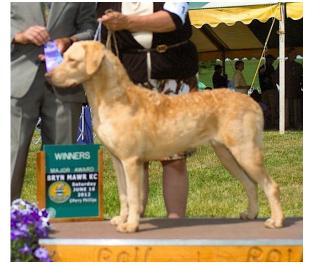

FIRST LITTER WITH ~

CH MACH POND HOLLOW DECK THE HALLS JH
MXG MXJ
"HOLLY"

BORN MAY 5. 2011.
CH CROSSCREEK MISTS OF AVALON
POND HOLLOW BUMBLE BEA JH

CH CROSSCREEK MISTS OF AVALON
BEST OF OPPOSITE SEX FROM THE CLASS AT MAINE
SUPPORTED UNDER JUDGE JAMES REYNOLDS,