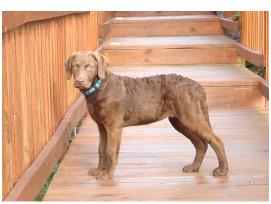

### POND HOLLOW TINTAGEL

Legend Is dark brown and  $21\,\%$  inches and 67 pounds. She has a coarse tightly waved coat with thick undercoat. Her dam is a daughter of the #5 sire all-time and a maternal grand-daughter to ACC BISS/group winning Ch Pond Hollow Morocco.