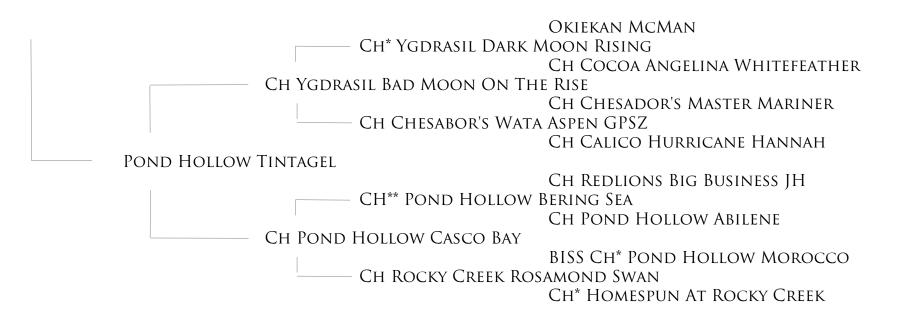

### POND HOLLOW TINTAGEL

Legend Is dark brown and  $21\,\%$  inches and 67 pounds. She has a coarse tightly waved coat with thick undercoat. Her dam is a daughter of the #5 sire all-time and a maternal grand-daughter to ACC BISS/group winning Ch Pond Hollow Morocco.