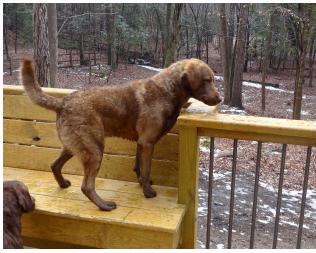

### POND HOLLOW TINTAGEL

Legend Is dark brown and  $21\,\%$  inches and 67 pounds. She has a coarse tightly waved coat with thick undercoat. Her dam is a daughter of the #5 sire all-time and a maternal grand-daughter to ACC BISS/group winning Ch Pond Hollow Morocco.