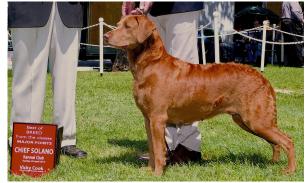

### CH MEADOWOODS HOME OF THE BRAVE MH UD AX WDQ\*\*

Brave was an eager to please dog whether he was training for Hunt Tests, agility, or Obedience trials. He was 23  $^{3}$ 4 inches and 83 pounds.

HE SIRED WELL-CONFORMED AND TALENTED OFFSPRING, MULTIPLE GROUP PLACERS INCLUDING A OWNER HANDLED GROUP 1 FEMALE.