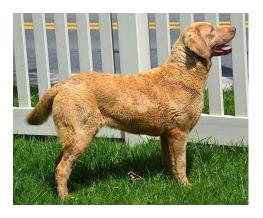

### CH MEADOWOODS HOME OF THE BRAVE MH UD AX WDQ\*\*

Brave was an eager to please dog whether he was training for Hunt Tests, agility, or Obedience trials. He was 23  $^{3}$ 4 inches and 83 pounds.

HE SIRED WELL-CONFORMED AND TALENTED OFFSPRING, MULTIPLE GROUP PLACERS INCLUDING A OWNER HANDLED GROUP 1 FEMALE.