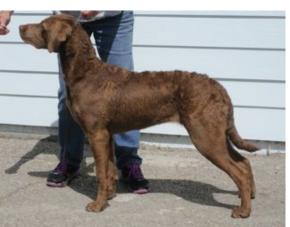

### Introducing...... CH DEL BRAVE A KNIGHT'S TALE MH WD

JOUST SHARES HIS TIME BETWEEN PA AND NC. FOR STUD TO APPROVED FEMALES. HE WILL BE AVAILABLE AT NEAREST LOCATION FOR A NATURAL MATING TO YOUR FEMALE. FRESH CHILLED AND FROZEN SEMEN AVAILABLE.

HE WAS BRED BY DYANE BALDWIN OF POND HOLLOW TO HER POND HOLLOW TINTAGEL USING FROZEN SEMEN FROM CH MEADOWOODS HOME OF THE BRAVE MH UD AX WDQ\*\* OF DEL BRAVE CHESAPEAKES.

JOUST IS OFA HIPS GOOD, ELBOWS NORMAL, EYES NORMAL, PRA B, EIC AND DM CLEAR BY PARENTAGE. CARDIAC NORMAL.

Completed his Master Hunt test title in November 2015. Joust is an affectionate, Good natured boy who knows where all the BIRDS are.

DOB - NOVEMBER 22, 2009.

Terrific bone and substance on a  $24 \frac{1}{2}$  inch and 90 pound frame. Great personality and temperament. Joust produces well-coated puppies with broad heads and nice earsets.