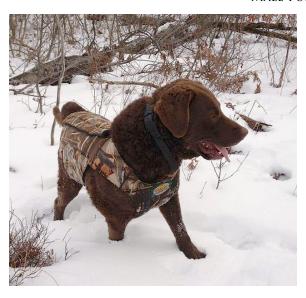

### POND HOLLOW TINTAGEL

Legend Is dark brown and  $21\,\%$  inches and 67 pounds. She has a coarse tightly waved coat with thick undercoat. Her dam is a daughter of the #5 sire all-time and a maternal grand-daughter to ACC BISS/group winning Ch Pond Hollow Morocco.