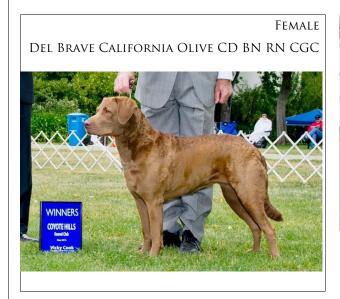

BORN NOVEMBER 3, 2013. (6MALES, 6 FEMALES)

Female

Del Brave Meadowood Forest BN RN CGC

SIXTH LITTER WITH ~

CH DEL BRAVE CROSS THE POND "RISK"

MALE

DEL BRAVE GAME CHANGER

FIRST PLACE 6-9 PUPPY AT 2015 AMERICAN